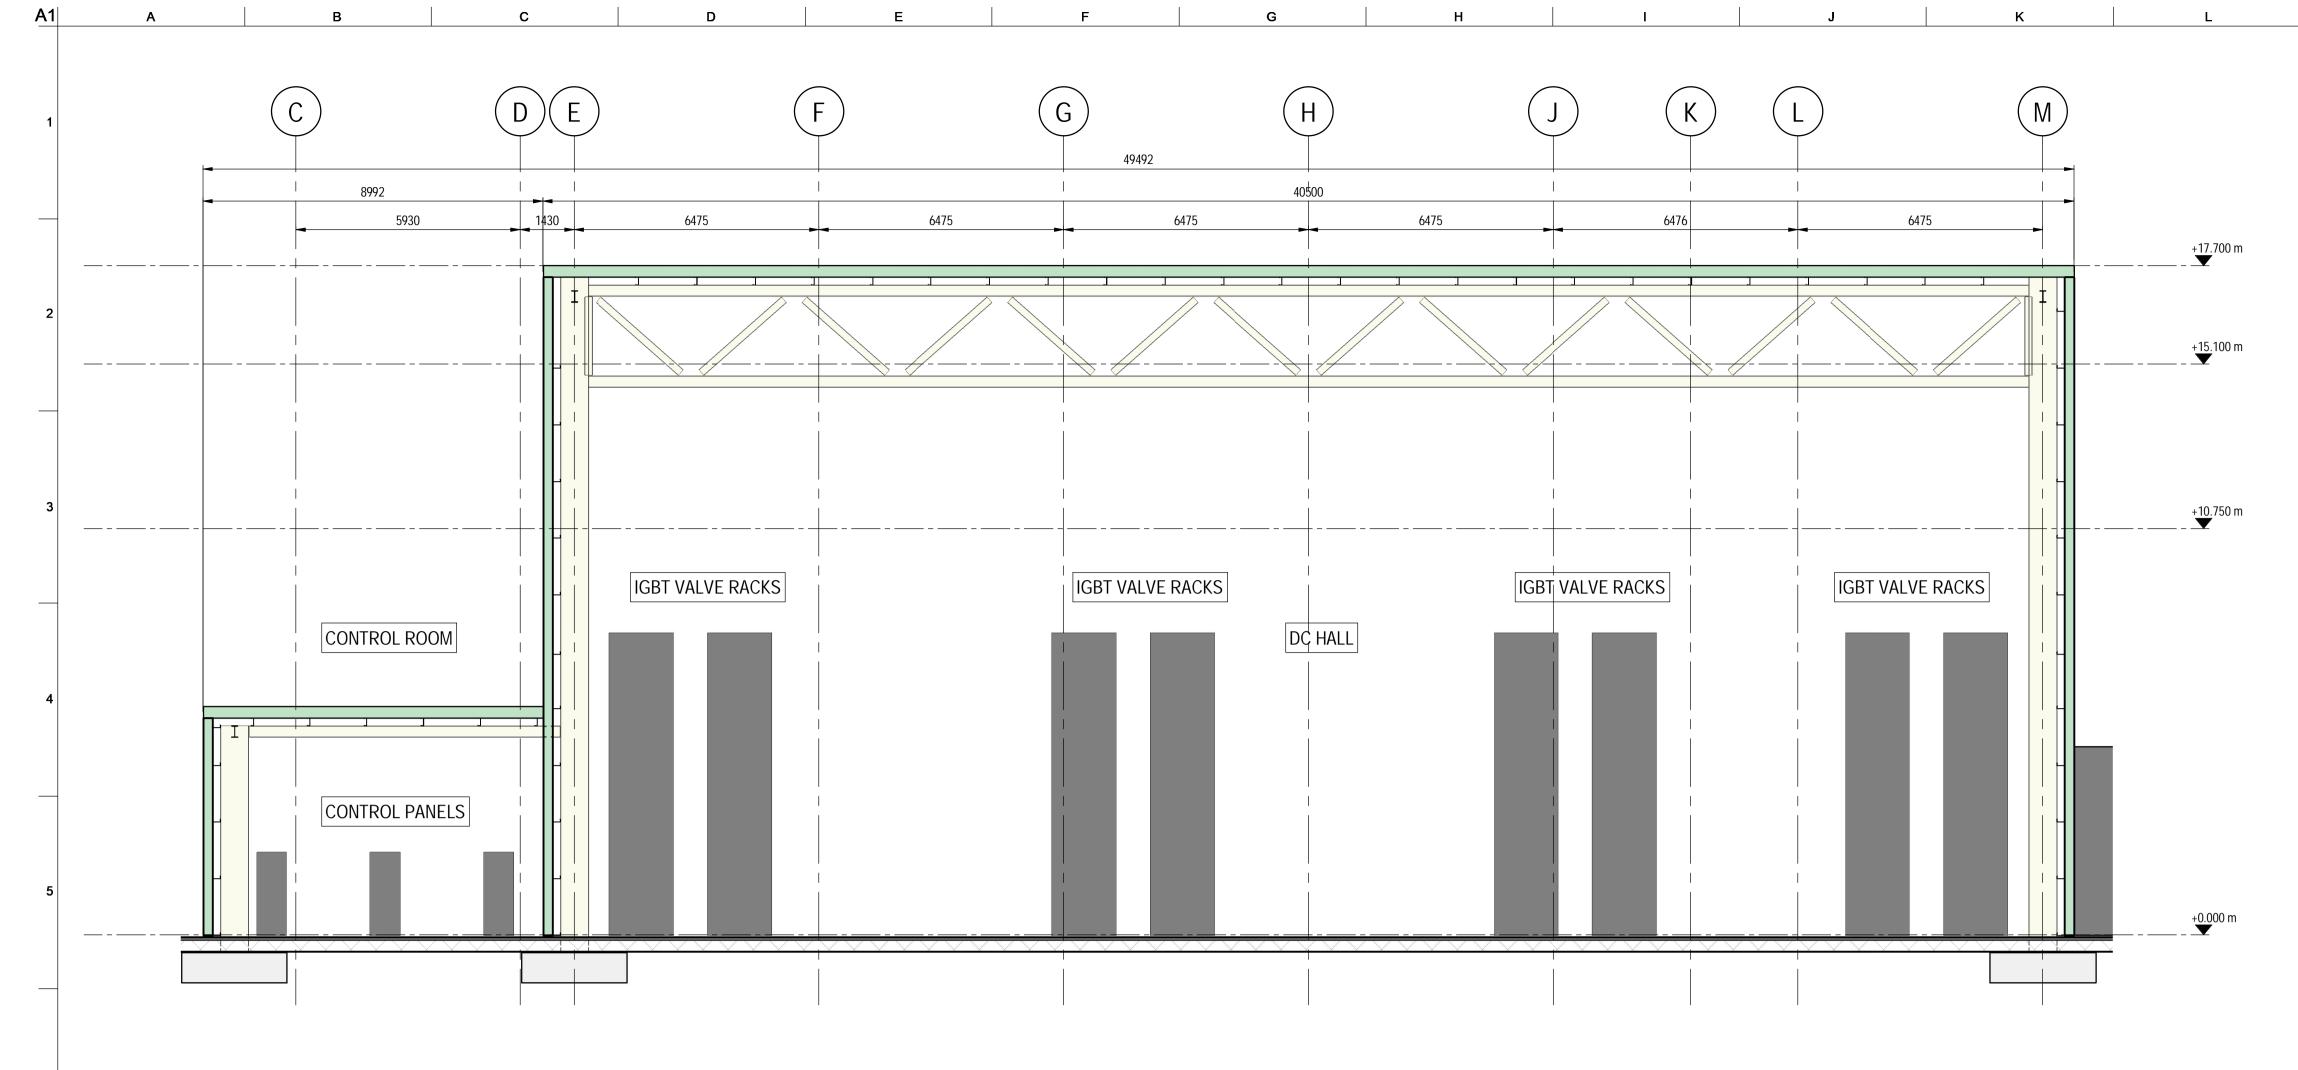

SECTION E-E SCALE 1:100

ALTERNATIVE 2

Drawing Title

CONTROL ROOM & CONVERTER **BUILDING SECTIONS** 

Scale at A1 Suitability Planning Arup Job No C-BD-105